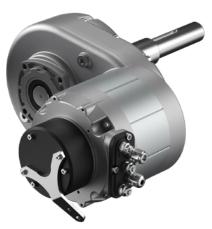

Robust Design for Heavy Loads Possibility of Dual Drive, Transaxle Customizable shaft AC, DC, BLS motors available

| Features                       |                                                                  |
|--------------------------------|------------------------------------------------------------------|
| Max payload                    | 650 kg                                                           |
| Type of gear motor             | Parallel Axis                                                    |
| Power output                   | 600W to 3000W                                                    |
| AC Power supply                | 12 to 96V AC                                                     |
| DC Power supply                | 12 to 230V DC                                                    |
| Reduction ratio                | 25:1                                                             |
| Max lenght (overall dimension) | custom                                                           |
| Applicable motor type          | Permanent Magnet MP100 - Brushless Motor BL65 -<br>BL80 AC motor |

| Options                                              |  |
|------------------------------------------------------|--|
| Electromagnetic parking brake                        |  |
| Encoder                                              |  |
| Electronic driver                                    |  |
| Thermal sensor                                       |  |
| Customized shaft and dimensions available on request |  |