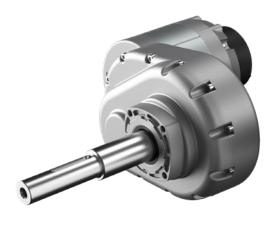

## MRP19

The MPR19 offers unparalleled performance, reliability, and customization to meet the demands of the most rigorous industrial applications.

## WHY CHOOSE MPR19?

With the MPR19 gear motor, you gain access to a powerhouse of engineering prowess designed to elevate your machinery's performance. Our commitment to quality and customization ensures that you get a drive unit perfectly suited to your needs, providing reliability and efficiency in every operation.

Robust Design for Heavy Loads Possibility of Dual Drive, Transaxle Customizable shaft AC, DC, BLS motors available

| Features                       |                                                                  |
|--------------------------------|------------------------------------------------------------------|
| Max payload                    | 650 kg                                                           |
| Type of gear motor             | Parallel Axis                                                    |
| Power output                   | 600W to 3000W                                                    |
| AC Power supply                | 12 to 96V AC                                                     |
| DC Power supply                | 12 to 230V DC                                                    |
| Reduction ratio                | 25:1                                                             |
| Max lenght (overall dimension) | custom                                                           |
| Applicable motor type          | Permanent Magnet MP100 - Brushless Motor BL65 -<br>BL80 AC motor |