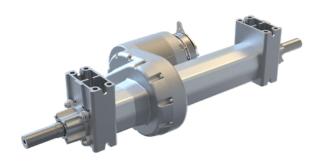

Robust Design for Heavy Loads Possibility of Dual Drive, Transaxle Customizable shaft AC, DC, BLS motors available

| Features                       |                                                                  |
|--------------------------------|------------------------------------------------------------------|
| Max payload                    | 650 kg                                                           |
| Type of gear motor             | Parallel Axis                                                    |
| Power output                   | 600W to 3000W                                                    |
| AC Power supply                | 12 to 96V AC                                                     |
| DC Power supply                | 12 to 230V DC                                                    |
| Reduction ratio                | 25:1                                                             |
| Max lenght (overall dimension) | custom                                                           |
| Applicable motor type          | Permanent Magnet MP100 - Brushless Motor BL65 -<br>BL80 AC motor |