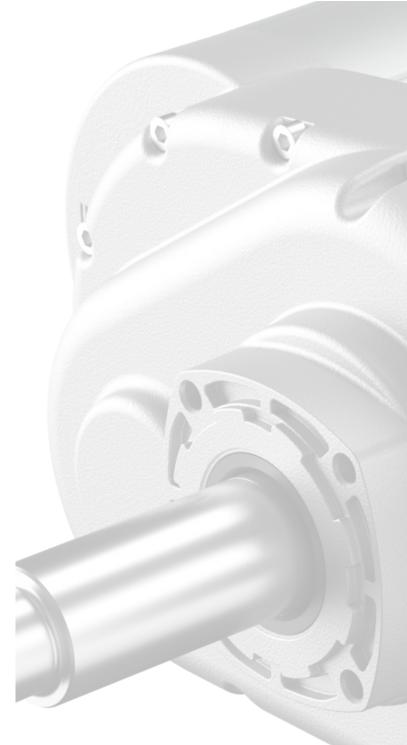

## MRP19

The MPR19 offers unparalleled performance, reliability, and customization to meet the demands of the most rigorous industrial applications.

## WHY CHOOSE MPR19?

With the MPR19 gear motor, you gain access to a powerhouse of engineering prowess designed to elevate your machinery's performance. Our commitment to quality and customization ensures that you get a drive unit perfectly suited to your needs, providing reliability and efficiency in every operation.

Robust Design for Heavy Loads Possibility of Dual Drive, Transaxle Customizable shaft AC, DC, BLS motors available

| Features                       |                                                                  |
|--------------------------------|------------------------------------------------------------------|
| Max payload                    | 650 kg                                                           |
| Type of gear motor             | Parallel Axis                                                    |
| Power output                   | 600W to 3000W                                                    |
| AC Power supply                | 12 to 96V AC                                                     |
| DC Power supply                | 12 to 230V DC                                                    |
| Reduction ratio                | 25:1                                                             |
| Max lenght (overall dimension) | custom                                                           |
| Applicable motor type          | Permanent Magnet MP100 - Brushless Motor BL65 -<br>BL80 AC motor |